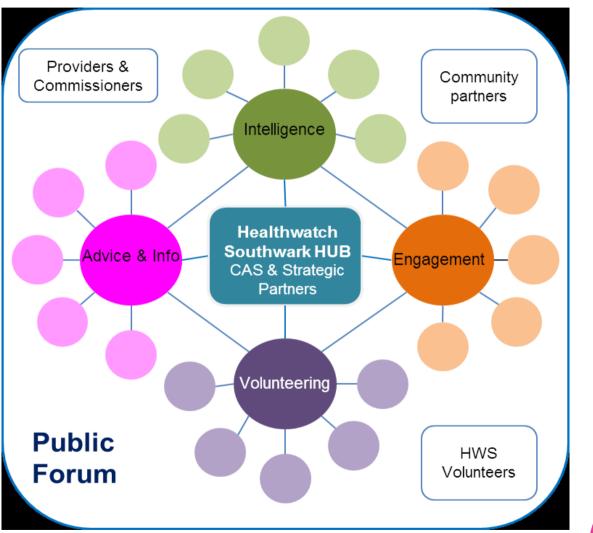

local health and care services and make those views known to those involved in the commissioning, provision and scrutiny of those services

•Provide information, '**signposting**' for services and support to access health and social care services, including signposting to the NHS Complaints Advocacy service provided by Voiceability.

•Make reports and recommendations on how services could be improved

•Make recommendations to Healthwatch England and advise the Care Quality Commission (CQC) on areas of concern

•Make the views and experiences of people known to HW England (and other local HW organisations)

Addition of Children Social Care services



## Where do we sit?

- Clinical Commissioning Group
- Health and Wellbeing Board
- Representation
- In a good position



## Hub and Spokes





### **Next Steps**

- Promotion
- Volunteer recruitment
- Engagement Strategy
- Interim Board and Team working on strategic priorities
- Hub and Spokes Development



### Contact us

info:@healthwatchsouthwark.co.uk

<u>Alvin@healthwatchsouthwark.co.uk</u>

Sec-chan@healthwatchsouthwark.co.uk

Call us... 020 7358 7005 www.healthwatchsouthwark.co.uk